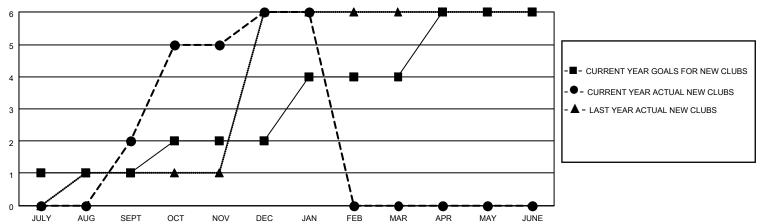

## MONTHLY MEMBERSHIP PROGRESS REPORT

# **LOCATION INDIA**

## District 3234H2

| Clubs RESULTS FOR 2021-2022 |   |   |   | Members RESULTS FOR 2021-2022 |    |     |     |
|-----------------------------|---|---|---|-------------------------------|----|-----|-----|
|                             |   |   |   |                               |    |     |     |
| JULY/AUG/SEPT               | 1 | 2 | 3 | JULY/AUG/SEPT                 | 75 | 297 | 79  |
| OCT/NOV/DEC                 | 1 | 4 | 6 | OCT/NOV/DEC                   | 75 | 188 | 249 |
| JAN/FEB/MAR                 | 2 | 0 | 2 | JAN/FEB/MAR                   | 75 | 80  | 45  |
| APR/MAY/JUNE                | 2 | 0 | 0 | APR/MAY/JUNE                  | 75 | 0   | 0   |

### GOALS AND ACTUAL NEW CLUBS CUMULATIVE



#### GOALS AND ACTUAL MEMBERS CUMULATIVE



| DROPPED CLUBS: 11 |     | 49 CLUBS OF 90 ADDED 1 OR<br>MORE NEW MEMBERS | GENDER DISTRIBUTION                   |                                |  |
|-------------------|-----|-----------------------------------------------|---------------------------------------|--------------------------------|--|
|                   |     | MORE NEW MEMBERS                              | MALE<br>FEMALE                        | 2,414 (72.23%)<br>928 (27.77%) |  |
| DROPPED MEMBERS   |     | ,                                             |                                       | 0 (0.00%)<br>0 (0.00%)         |  |
| DECEASED          | 3   |                                               | THE ENTITY TO ANOWER                  | 0 (0.0070)