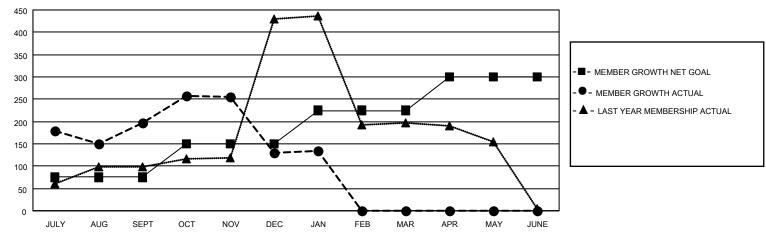

#### GOALS AND ACTUAL MEMBERS CUMULATIVE

| DROPPED CLUBS: 11 |     | 49 CLUBS OF 90 ADDED 1 OR<br>MORE NEW MEMBERS | GENDER DISTRIBUTION                   |                                |  |
|-------------------|-----|-----------------------------------------------|---------------------------------------|--------------------------------|--|
|                   |     | MORE NEW MEMBERS                              | MALE<br>FEMALE                        | 2,414 (72.23%)<br>928 (27.77%) |  |
| DROPPED MEMBERS   |     | ,                                             |                                       | 0 (0.00%)<br>0 (0.00%)         |  |
| DECEASED          | 3   |                                               | THE ENTITY TO ANOWER                  | 0 (0.0070)                     |  |
| CLUB CANCELLED    | 206 | CLICK HERE FOR CUMULATIVE                     | TOTAL FAMILY UNIT MEMBERS 1,787       |                                |  |
| OTHER             | 181 | MEMBERSHIP DATA                               |                                       |                                |  |
| TOTAL             | 390 |                                               | FAMILY MEMBERS PAYING HALF DUES 1,065 |                                |  |